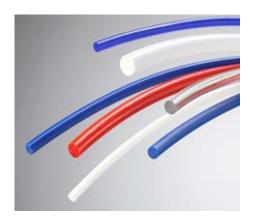

Due to the multitude of different tasks, many different profiles are used.

These profiles have to meet particularly high demands in terms of hydrolysis and microbial resistance as well as abrasion resistance.

The right profile for every task

Round belts from 70 to 90 Sh. A, smooth or roughened

Embossed PU toothed belts with different structured backs

Profile belts also with embossed backs

Special profile belts for customerspecific applications